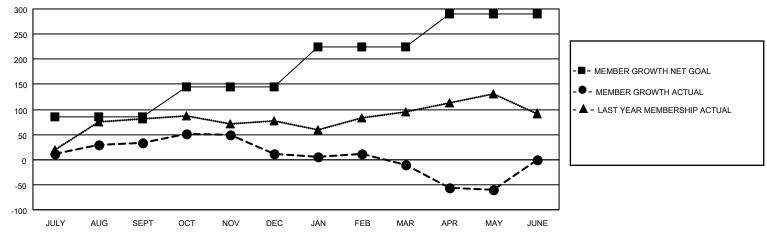

## GOALS AND ACTUAL MEMBERS CUMULATIVE

| DROPPED CLUBS: 1  |     | 47 CLUBS OF 62 ADDED 1 OR<br>MORE NEW MEMBERS | GENDER DISTRIBUTION                 |                |  |
|-------------------|-----|-----------------------------------------------|-------------------------------------|----------------|--|
|                   |     | WORE NEW WEINBERS                             | MALE                                | 1,094 (60.88%) |  |
|                   |     |                                               | FEMALE                              | 702 (39.07%)   |  |
| DROPPED MEMBERS   |     |                                               | NON BINARY                          | 1 (0.06%)      |  |
| DIXOLI ED MEMBERO |     |                                               | PREFER NOT TO ANSWER                | 0 (0.00%)      |  |
| DECEASED          | 21  |                                               |                                     | (0.00.1)       |  |
| CLUB CANCELLED    | 0   | CLICK HERE FOR CUMULATIVE                     | TOTAL FAMILY UNIT MEMBERS           | 288            |  |
| OTHER             | 328 | MEMBERSHIP DATA                               |                                     |                |  |
| TOTAL             | 349 |                                               | FAMILY MEMBERS PAYING HALF DUES 148 |                |  |
|                   |     |                                               |                                     |                |  |

## MONTHLY MEMBERSHIP PROGRESS REPORT

LOCATION TEXAS District 2 X1 Results as of: 5/31/2023

| Clubs RESULTS FOR 2022-2023 |   |   |   | Members RESULTS FOR 2022-2023 |    |     |    |
|-----------------------------|---|---|---|-------------------------------|----|-----|----|
|                             |   |   |   |                               |    |     |    |
| JULY/AUG/SEPT               | 1 | 1 | 0 | JULY/AUG/SEPT                 | 85 | 118 | 75 |
| OCT/NOV/DEC                 | 1 | 0 | 1 | OCT/NOV/DEC                   | 60 | 84  | 93 |
| JAN/FEB/MAR                 | 0 | 1 | 0 | JAN/FEB/MAR                   | 80 | 86  | 93 |
| APR/MAY/JUNE                | 1 | 0 | 0 | APR/MAY/JUNE                  | 65 | 47  | 88 |