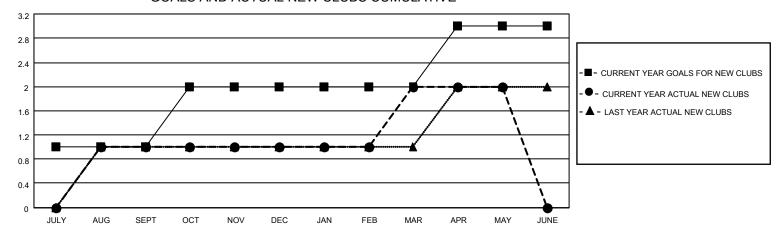

## GOALS AND ACTUAL NEW CLUBS CUMULATIVE

## MONTHLY MEMBERSHIP PROGRESS REPORT

LOCATION TEXAS District 2 X1 Results as of: 5/31/2023

| Clubs RESULTS FOR 2022-2023 |   |   |   | Members RESULTS FOR 2022-2023 |    |     |    |
|-----------------------------|---|---|---|-------------------------------|----|-----|----|
|                             |   |   |   |                               |    |     |    |
| JULY/AUG/SEPT               | 1 | 1 | 0 | JULY/AUG/SEPT                 | 85 | 118 | 75 |
| OCT/NOV/DEC                 | 1 | 0 | 1 | OCT/NOV/DEC                   | 60 | 84  | 93 |
| JAN/FEB/MAR                 | 0 | 1 | 0 | JAN/FEB/MAR                   | 80 | 86  | 93 |
| APR/MAY/JUNE                | 1 | 0 | 0 | APR/MAY/JUNE                  | 65 | 47  | 88 |